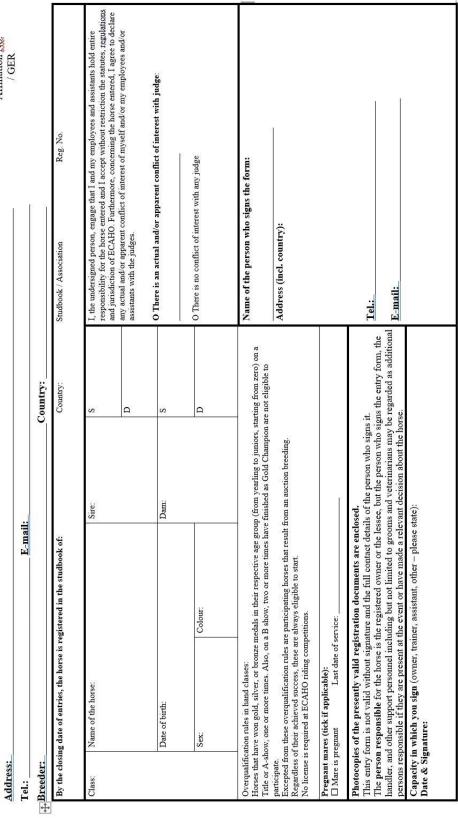

# **Entry Conditions:**

# General:

Only purebred Arabians Horse which are born in Europe and registered in a WAHO accepted Studbook are entitled to participate, so far as the overqualification rules do not exclude this.

No license is required at ECAHO riding competitions.

After your arrival, please hand the horse's passport (including the influenza Vaccinations

according to FEI rules) over to the show office.

With this entry form you declare to accept the rules of ECAHO Blue and Green Book, the Invitation to the event and the rules of NADA (National Anti-Doping Agency).

### Documents

A photocopy of the vaccination certificate and the presently valid registration document (passport) and pedigree showing name of horse, sex and date of birth should accompany the entry for each exhibit so that errors in the catalogue and allocation of horses to classes are avoided. Where the year only is given for date of birth, horses will be deemed to have been born on 1st January. Passports for horses registered in Europe (or registration Certificate for horses from outside Europe) with graphic description to be presented at the show. Each horse needs one entry form!

If a horse is ridden by two riders, declare clear who is riding what class.

Please send a copy of the horse's pedigree with this entry form.

### **Overqualification rules in hand classes:**

Horses that have won gold, silver, or bronze medals in their respective age group (from yearling to juniors, starting from zero) on a Title or A-show, one or more times. Also, on a B show, two or more times have finished as Gold Champion are not eligible to participate.

Excepted from these overqualification rules are participating horses that result from an auction breeding.

Regardless of their achieved success, these are always eligible to start.